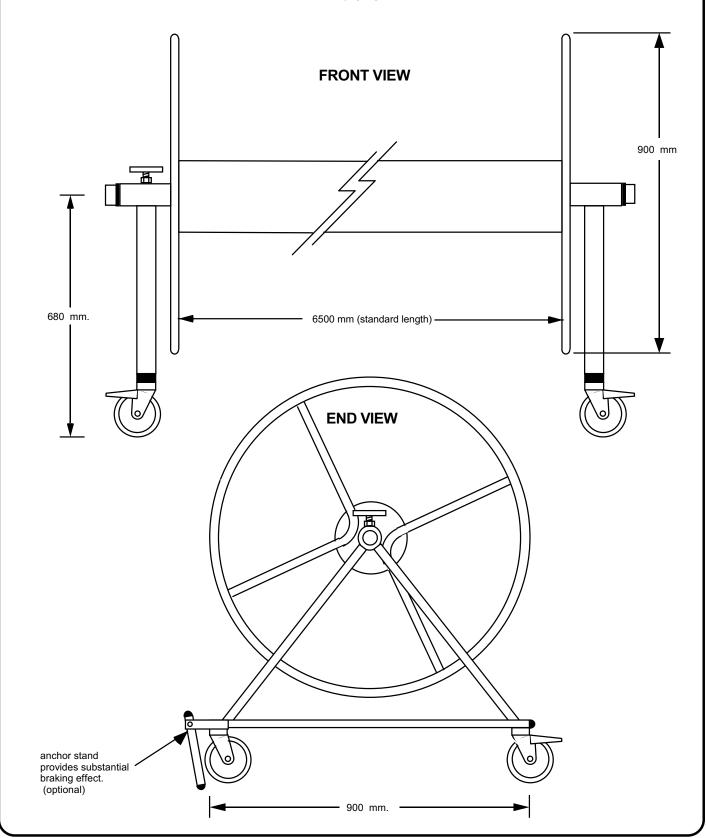

## 200S Pool cover roller with starting block roller attached. Roller: Anodised aluminium 203mm Dia. Frame: stainless steel RHS. Shaft: stainless steel. Handwheel: stainless steel. Bearing: stainless steel housing, acetal **END VIEW** bearing. Wheel: nylon, stainless steel swivel castor with brake. starting block roller starting block anchor stand 910 mm. **FRONT VIEW** (starting block roller not shown) 900 mm 692 mm 6500 mm (standard length)

## 200S Pool cover roller

Roller: Anodised aluminium 203mm Dia.

Frame: stainless steel RHS. Shaft: stainless steel. Handwheel: stainless steel.

Bearing: stainless steel housing, acetal bearing. Wheel: nylon, stainless steel swivel castor with

brake.